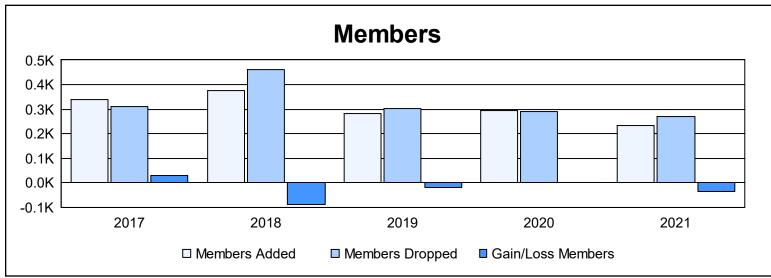

District 2 X1 As of June 2021 Cumulative

| Year      | New<br>Clubs | Dropped<br>Clubs | Gain/<br>Loss<br>Clubs | New<br>Members | Charter<br>Members | Reinstate<br>Members | Transfer<br>Members | Total<br>Member<br>Added | Total<br>Members<br>Dropped | Gain/<br>Loss<br>Members |
|-----------|--------------|------------------|------------------------|----------------|--------------------|----------------------|---------------------|--------------------------|-----------------------------|--------------------------|
| 2016-2017 | 2            | 1                | 1                      | 247            | 65                 | 21                   | 8                   | 341                      | 312                         | 29                       |
| 2017-2018 | 2            | 6                | -4                     | 260            | 61                 | 31                   | 22                  | 374                      | 463                         | -89                      |
| 2018-2019 | 1            | 2                | -1                     | 182            | 86                 | 6                    | 9                   | 283                      | 301                         | -18                      |
| 2019-2020 | 1            | 0                | 1                      | 237            | 25                 | 20                   | 11                  | 293                      | 290                         | 3                        |
| 2020-2021 | 1            | 1                | 0                      | 190            | 28                 | 8                    | 8                   | 234                      | 270                         | -36                      |
| Average   | 1            | 2                | -1                     | 223            | 53                 | 17                   | 12                  | 305                      | 327                         | -22                      |